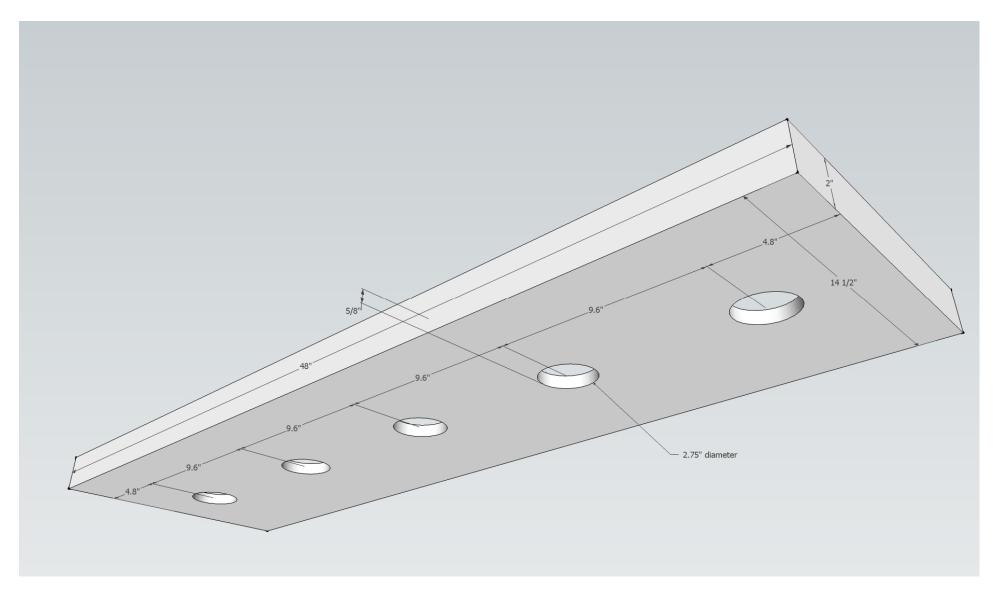

# New Bathroom – 2010

# Design Sketch – Top View of Bathroom



Design Sketch – Tall Shelving Unit, Main Vanity with Counter Top, Overhead Light Bar, Wall-mounted Medicine Cabinet



### Photo of Result – Tall Shelving Unit, Main Vanity with Counter Top, Overhead Light Bar, Wall-mounted Medicine Cabinet



# Design Sketch – Tiled Shower



### Photo of Result – Tiled Shower



### **Dimensions – Main Vanity with Solid Top**



# **Dimensions – Main Vanity with Solid Top**



#### **Dimensions – Tall Cabinet**



### Dimensions – Light Bar



#### **Dimensions – Wall-mounted Medicine Cabinet**



#### **Dimensions – Wall-mounted Medicine Cabinet**