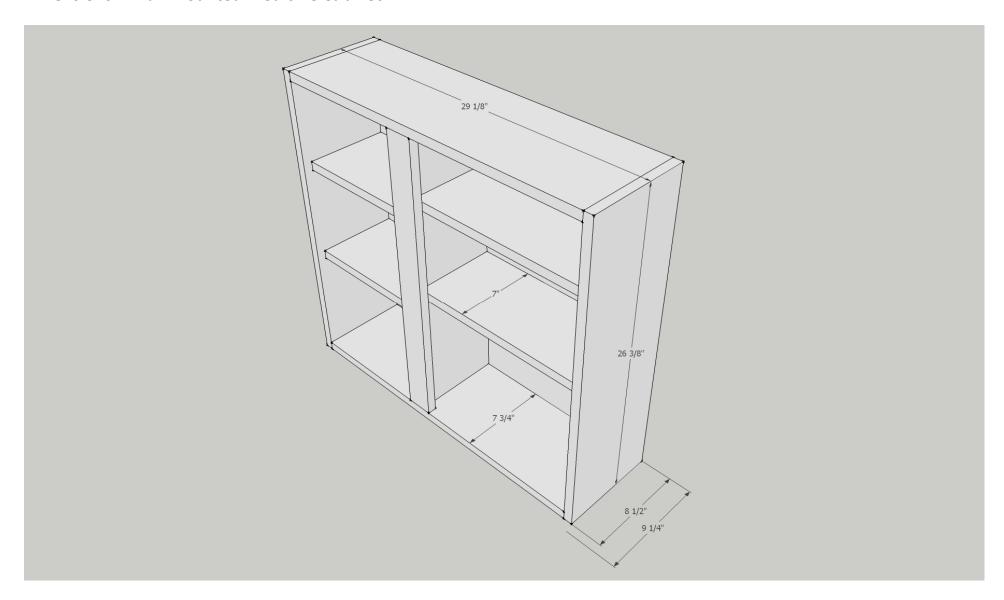

# New Bathroom – 2010

# Design Sketch – Top View of Bathroom



Design Sketch – Tall Shelving Unit, Main Vanity with Counter Top, Overhead Light Bar, Wall-mounted Medicine Cabinet



### Photo of Result – Tall Shelving Unit, Main Vanity with Counter Top, Overhead Light Bar, Wall-mounted Medicine Cabinet



# Design Sketch – Tiled Shower



### Photo of Result – Tiled Shower



### **Dimensions – Main Vanity with Solid Top**



# **Dimensions – Main Vanity with Solid Top**



#### **Dimensions – Tall Cabinet**



### Dimensions – Light Bar



#### **Dimensions – Wall-mounted Medicine Cabinet**



#### **Dimensions – Wall-mounted Medicine Cabinet**