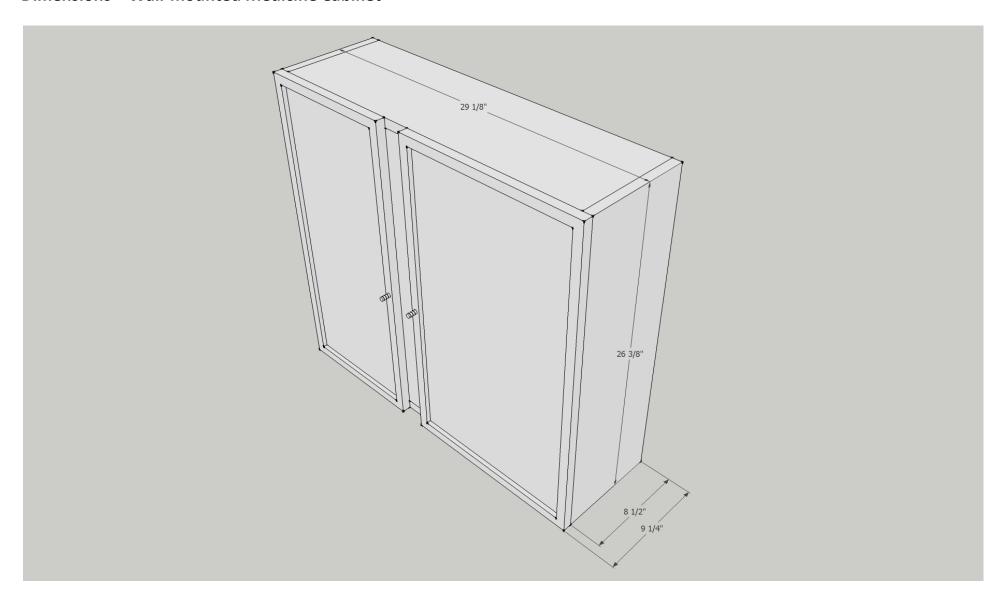

# New Bathroom – 2010

# Design Sketch – Top View of Bathroom



Design Sketch – Tall Shelving Unit, Main Vanity with Counter Top, Overhead Light Bar, Wall-mounted Medicine Cabinet



### Photo of Result – Tall Shelving Unit, Main Vanity with Counter Top, Overhead Light Bar, Wall-mounted Medicine Cabinet



# Design Sketch – Tiled Shower



### Photo of Result – Tiled Shower



### **Dimensions – Main Vanity with Solid Top**



# **Dimensions – Main Vanity with Solid Top**



#### **Dimensions – Tall Cabinet**



### Dimensions – Light Bar



#### **Dimensions – Wall-mounted Medicine Cabinet**



#### **Dimensions – Wall-mounted Medicine Cabinet**