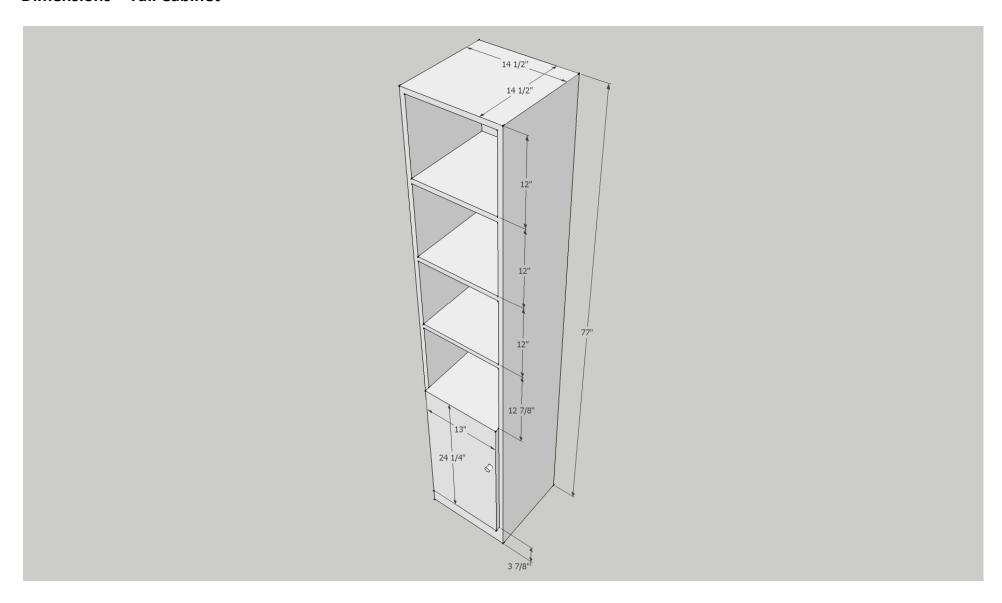

# New Bathroom – 2010

# Design Sketch – Top View of Bathroom



Design Sketch – Tall Shelving Unit, Main Vanity with Counter Top, Overhead Light Bar, Wall-mounted Medicine Cabinet



### Photo of Result – Tall Shelving Unit, Main Vanity with Counter Top, Overhead Light Bar, Wall-mounted Medicine Cabinet



# Design Sketch – Tiled Shower



### Photo of Result – Tiled Shower



### **Dimensions – Main Vanity with Solid Top**



# **Dimensions – Main Vanity with Solid Top**



#### **Dimensions – Tall Cabinet**



### Dimensions – Light Bar



#### **Dimensions – Wall-mounted Medicine Cabinet**



#### **Dimensions – Wall-mounted Medicine Cabinet**