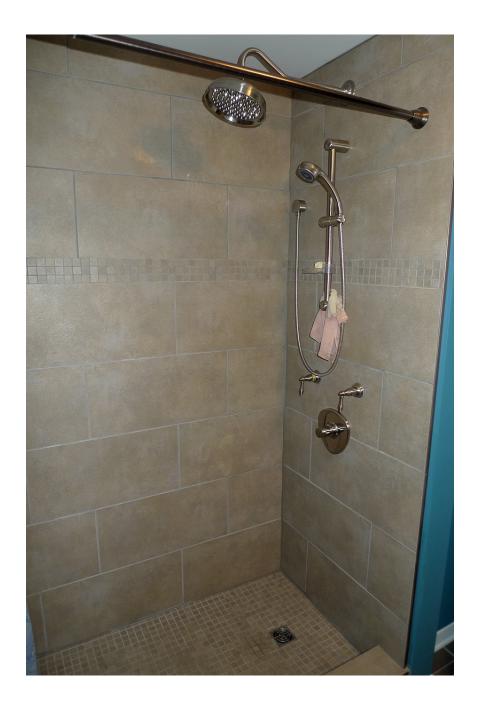

# New Bathroom – 2010

# Design Sketch – Top View of Bathroom



Design Sketch – Tall Shelving Unit, Main Vanity with Counter Top, Overhead Light Bar, Wall-mounted Medicine Cabinet



### Photo of Result – Tall Shelving Unit, Main Vanity with Counter Top, Overhead Light Bar, Wall-mounted Medicine Cabinet



# Design Sketch – Tiled Shower



### Photo of Result – Tiled Shower



### **Dimensions – Main Vanity with Solid Top**



# **Dimensions – Main Vanity with Solid Top**



#### **Dimensions – Tall Cabinet**



### Dimensions – Light Bar



#### **Dimensions – Wall-mounted Medicine Cabinet**



#### **Dimensions – Wall-mounted Medicine Cabinet**