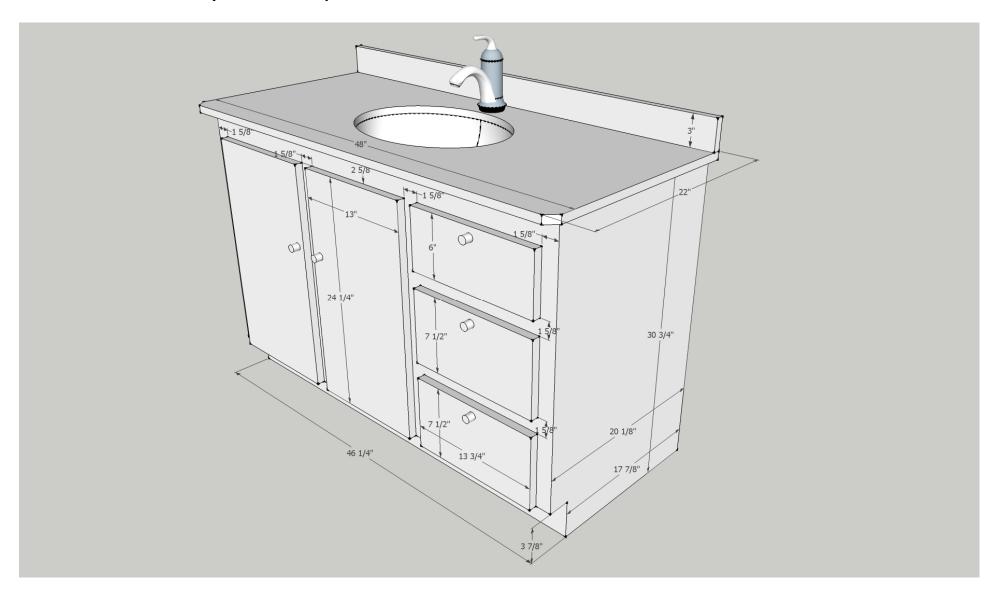

### **Dimensions – Main Vanity with Solid Top**

# **Dimensions – Main Vanity with Solid Top**