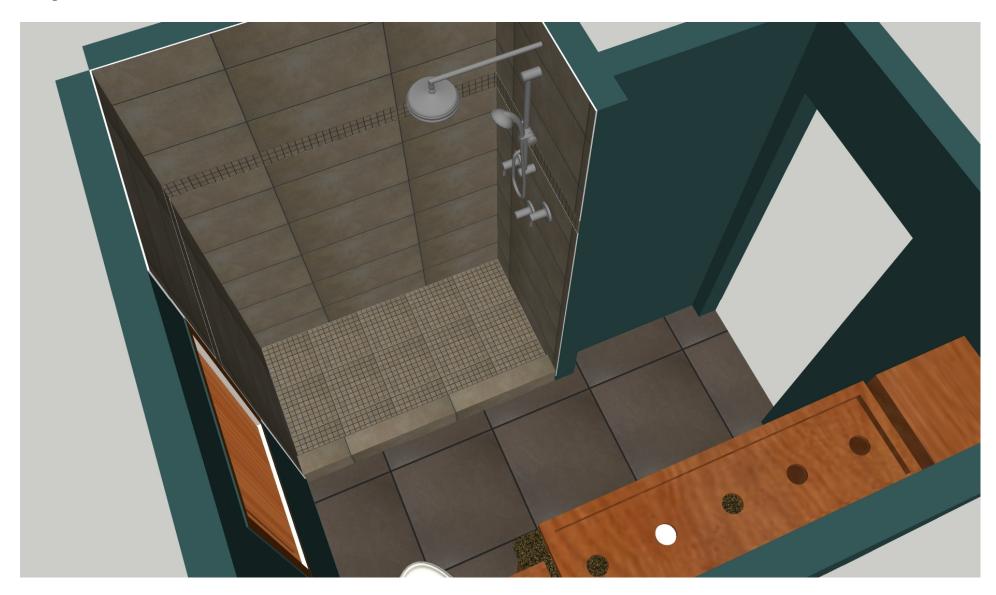

# New Bathroom – 2010

# Design Sketch – Top View of Bathroom



Design Sketch – Tall Shelving Unit, Main Vanity with Counter Top, Overhead Light Bar, Wall-mounted Medicine Cabinet



### Photo of Result – Tall Shelving Unit, Main Vanity with Counter Top, Overhead Light Bar, Wall-mounted Medicine Cabinet



# Design Sketch – Tiled Shower



### Photo of Result – Tiled Shower



### **Dimensions – Main Vanity with Solid Top**



# **Dimensions – Main Vanity with Solid Top**



#### **Dimensions – Tall Cabinet**



### Dimensions – Light Bar



#### **Dimensions – Wall-mounted Medicine Cabinet**



#### **Dimensions – Wall-mounted Medicine Cabinet**