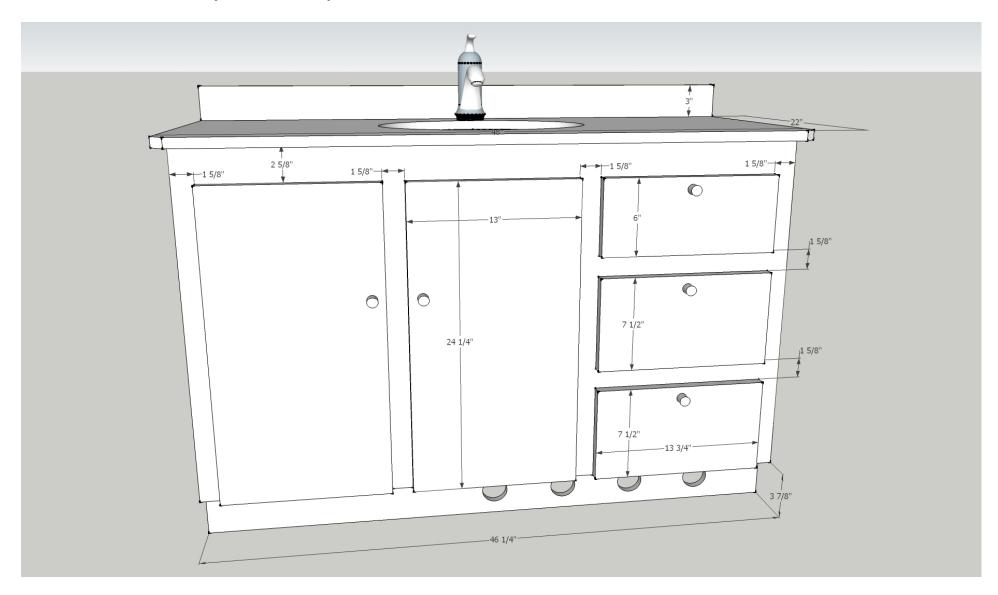

### **Dimensions – Main Vanity with Solid Top**

# **Dimensions – Main Vanity with Solid Top**