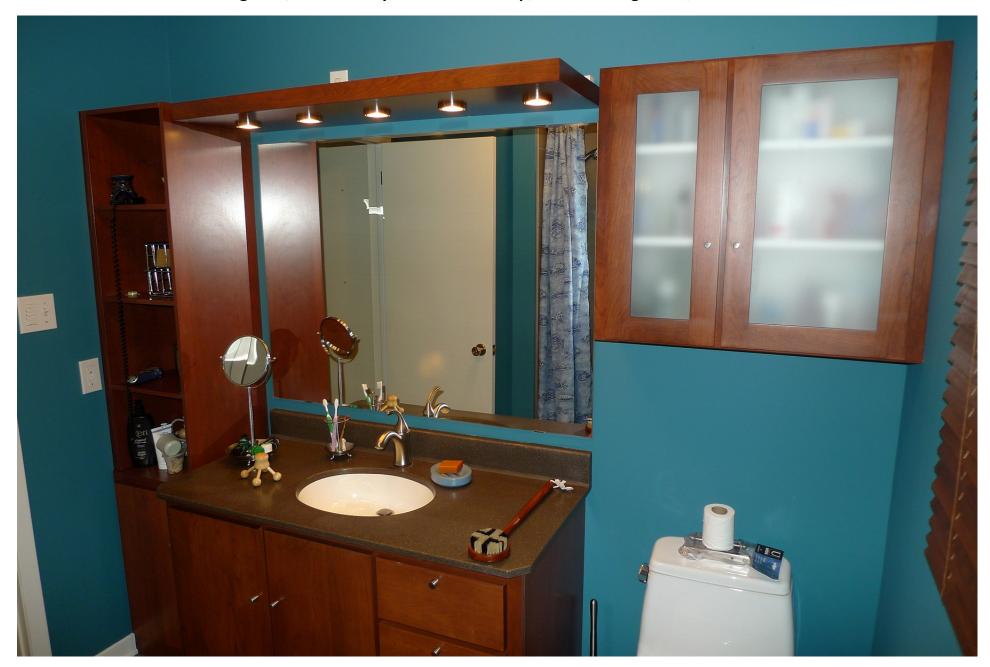

### Photo of Result – Tall Shelving Unit, Main Vanity with Counter Top, Overhead Light Bar, Wall-mounted Medicine Cabinet