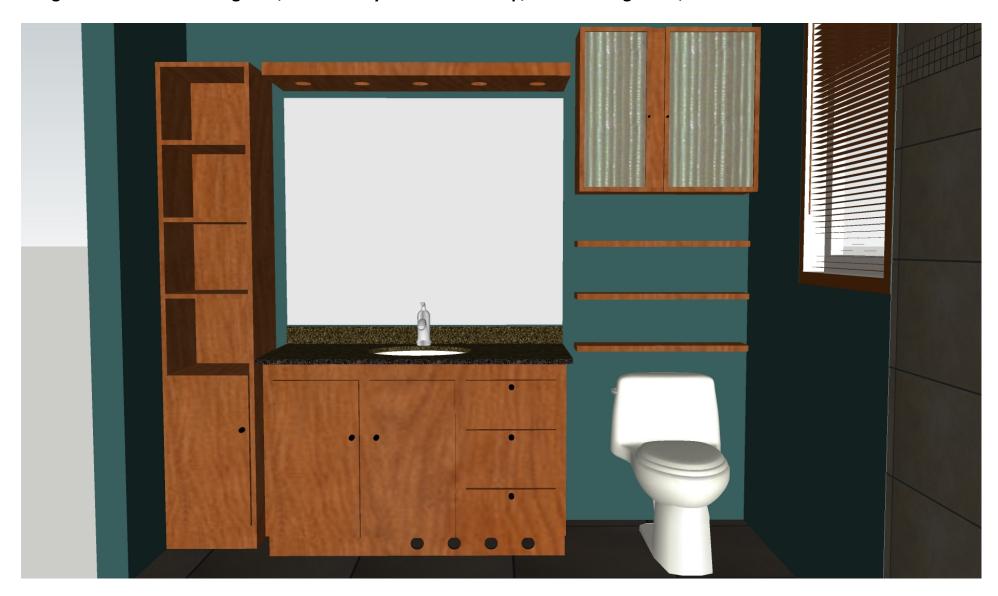

# Design Sketch – Top View of Bathroom

Design Sketch – Tall Shelving Unit, Main Vanity with Counter Top, Overhead Light Bar, Wall-mounted Medicine Cabinet