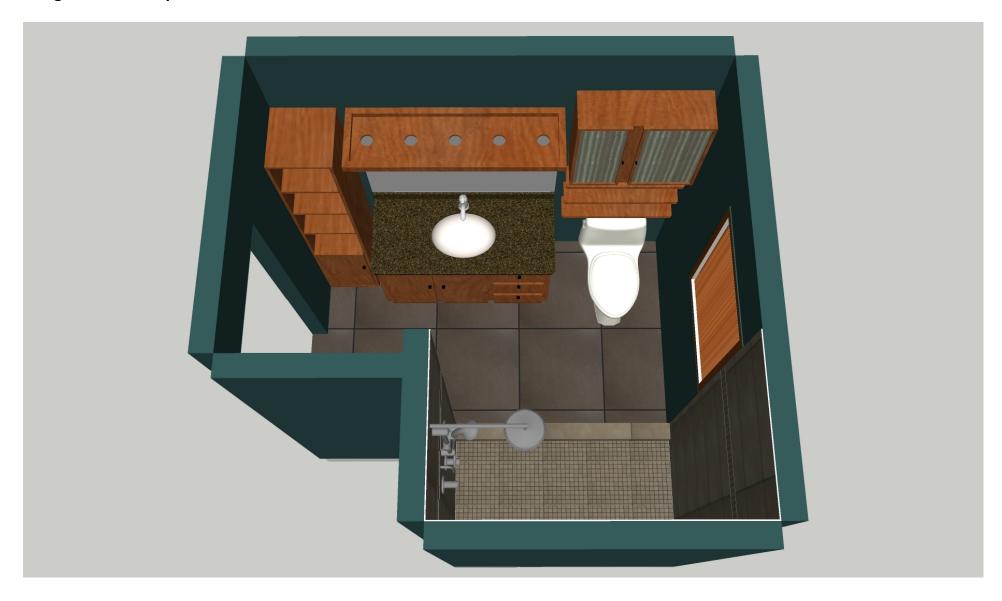

# Design Sketch – Top View of Bathroom

Design Sketch – Tall Shelving Unit, Main Vanity with Counter Top, Overhead Light Bar, Wall-mounted Medicine Cabinet